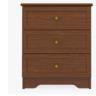

## lancaster Chest Wide 3 Drawers

The Lancaster Collection offers unobtrusive refinement and skilled craftsmanship to form the perfect balance between function and beauty. Rich OG detailing on the tops and recessed insert panels set into chamfered frames on doors and drawers. Collection available with or without contrasting edges as well as custom color combinations.

Model: LACH30W 31.5W 19D 30H

Durable Finish Kwalu's proprietary finish doesn't have any of the drawbacks of wood. The finish is moisture impervious, easy to clean and maintenance-free.

Chamfered Frames The raised overlay on this collection adds a classic style feature.