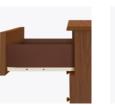

Model: LACH30W 31.5W 19D 30H

Durable Finish Kwalu's proprietary finish doesn't have any of the drawbacks of wood. The finish is moisture impervious, easy to clean and maintenance-free.

Chamfered Frames The raised overlay on this collection adds a classic style feature.

Features

Drawers Are constructed with both dowel and mechanical fasteners for additional strength. 100lb static and dynamic load Euro Drawer Slides allow for easy

opening and closing.

Optional Narrower Version This chest is available in an optional 25" width.