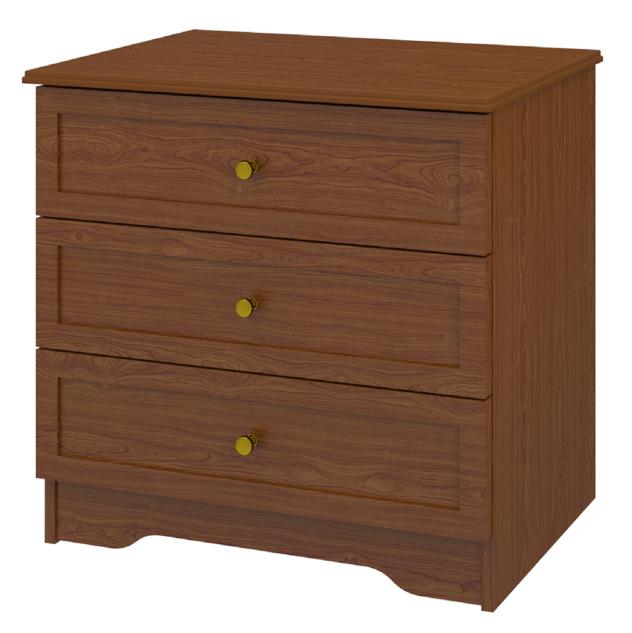

## Chest Wide 3 Drawers

## lancaster Chest Wide 3 Drawers

The Lancaster Collection offers unobtrusive refinement and skilled craftsmanship to form the perfect balance between function and beauty. Rich OG detailing on the tops and recessed insert panels set into chamfered frames on doors and drawers. Collection available with or without contrasting edges as well as custom color combinations.

Model: LACH30W 31.5W 19D 30H

Durable Finish Kwalu's proprietary finish doesn't have any of the drawbacks of wood. The finish is moisture impervious, easy to clean and maintenance-free.

Chamfered Frames The raised overlay on this collection adds a classic style feature.